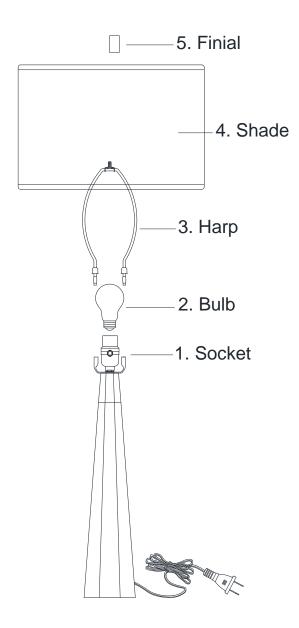

## ITEM NO.: LEECE TABLE LAMP #217557 ASSEMBLY INSTRUCTIONS

Carefully unpack this lamp and place it on a flat surface.

- 1. Insert the harp (3) onto harp saddle.
- 2. Install the bulb (2) into the socket (1).
- 3. Attach the shade (4) onto harp (3) and tighten with finial (5).